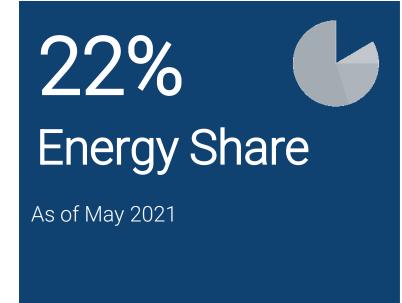

#### **RCOA STATISTICS**

1,657
Registered Contestable
Customers
1170 (1 MW)
396 (750 kW)
91 (500 kW)

633 Electricity End-Users have switched Suppliers since 2014