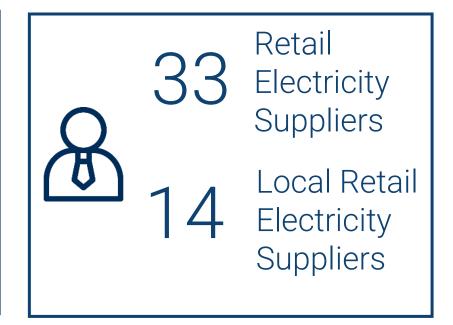

#### **RCOA STATISTICS**

1,657
Registered Contestable
Customers
1170 (1 MW)
396 (750 kW)
91 (500 kW)

633 Electricity End-Users have switched Suppliers since 2014