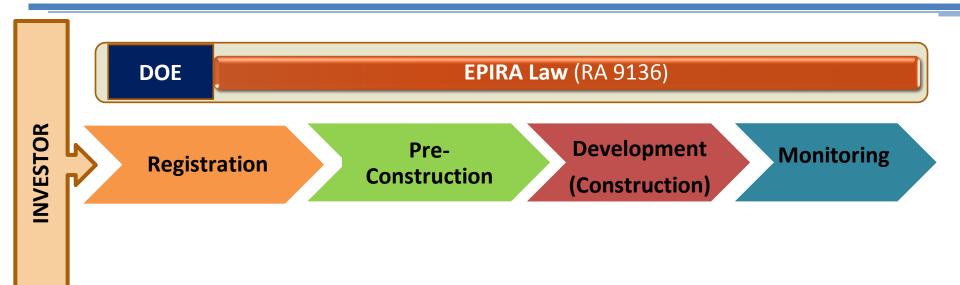

# Registration Procedures for Energy Projects

**Investment Promotion Office Department of Energy** 

DOE **EPIRA Law** (RA 9136) INVESTOR Registration • **DOE** (Certificate of Endorsement) • **SEC** (Certificate of Registration) • BIR (Certificate of Registration, TIN) • LGU Brgy (Barangay Clearance) Municipal/City (Business Permit) • **SSS** (Employer & Employees Registration) • **HDMF** (Pag-IBIG Employer's Registration) • PhilHealth (Employer's Registration) DOLE (Business Registration)