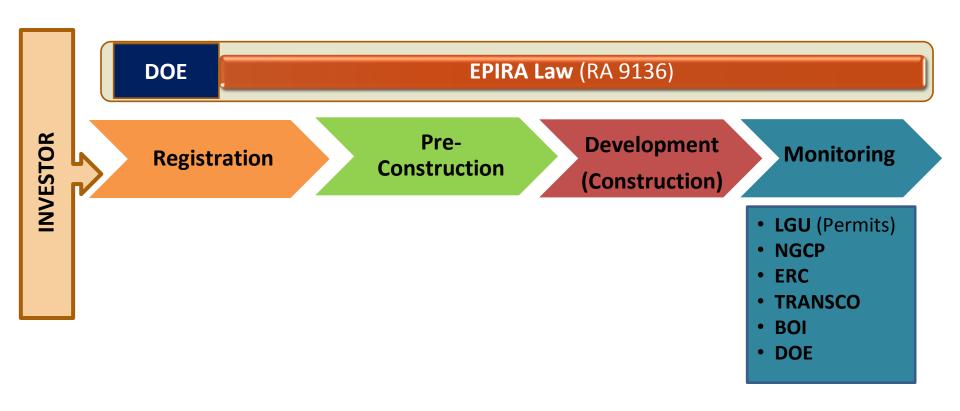

# Registration Procedures for Energy Projects

**Investment Promotion Office Department of Energy** 

DOE **EPIRA Law** (RA 9136) INVESTOR Registration • **DOE** (Certificate of Endorsement) • **SEC** (Certificate of Registration) • BIR (Certificate of Registration, TIN) • LGU Brgy (Barangay Clearance) Municipal/City (Business Permit) • **SSS** (Employer & Employees Registration) • **HDMF** (Pag-IBIG Employer's Registration) • PhilHealth (Employer's Registration) DOLE (Business Registration)

- LGU
- NGCP
- ERC
- TRANSCO
- BOI
- DOE