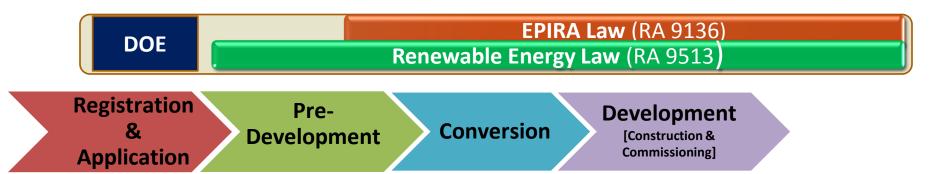

DOE

**EPIRA Law** (RA 9136)

**Renewable Energy Law (RA 9513)** 

**Contract Period : 25 years** 

#### **Pre-Development**

#### **Development**

[Construction & Commissioning]

- For Geothermal : Maximum of 5 years
- For Solar : Maximum of 3 years
- For Wind : Maximum of 2 years
- For Hydro : Maximum of 2 years
- For Ocean : Maximum of 3 years