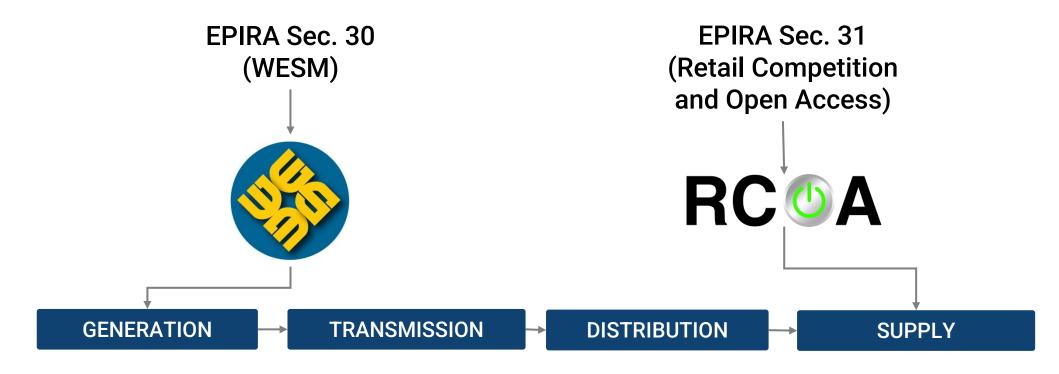

#### **LEGAL BASIS**

**Power Industry Sectors** 

a peak demand of at least 500 kW