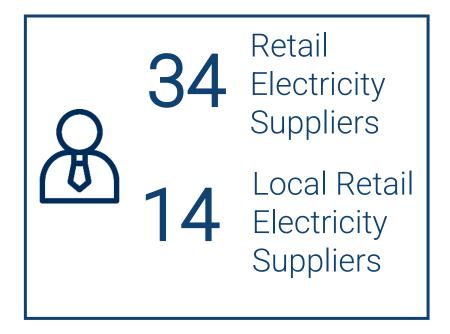

#### **RCOA STATISTICS**

1745 Registered
Contestable
Customers
1182 (1 MW)
404 (750 kW)
159 (500 kW)

697 Electricity End-Users have switched Suppliers since 2014