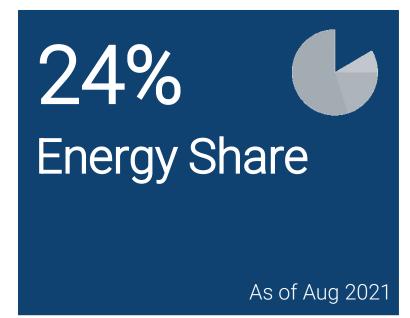

#### **RCOA STATISTICS**

1745 Registered
Contestable
Customers
1182 (1 MW)
404 (750 kW)
159 (500 kW)

697 Electricity End-Users have switched Suppliers since 2014