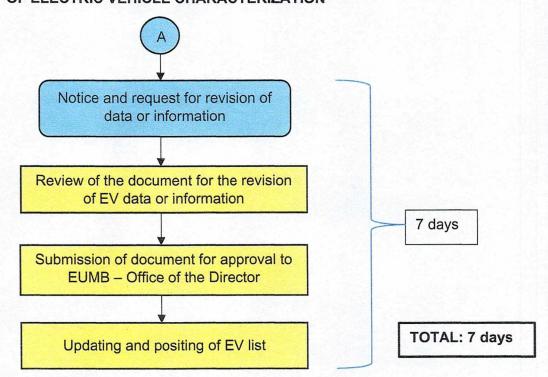

### FLOW CHART PROCEDURE FOR THE REVISION OF DATA AND/OR INFORMATION OF ELECTRIC VEHICLE CHARACTERIZATION