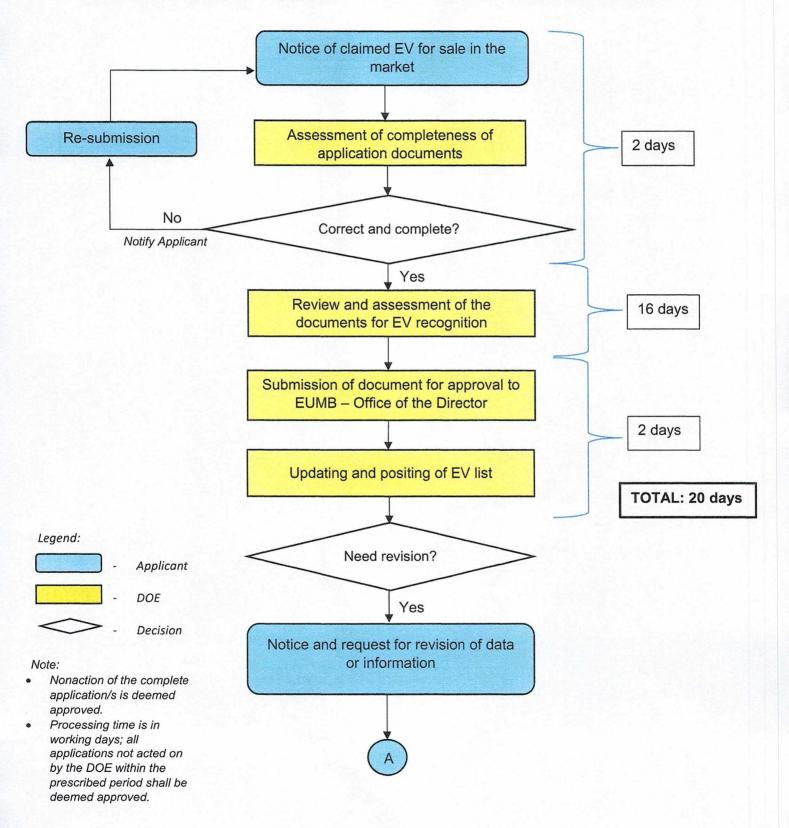

### FLOW CHART PROCEDURE FOR THE ELECTRIC VEHICLE CHARACTERIZATION

#### Note:

- Nonaction of the complete application/s is deemed approved.
- Processing time is in working days; all applications not acted on by the DOE within the prescribed period shall be deemed approved.